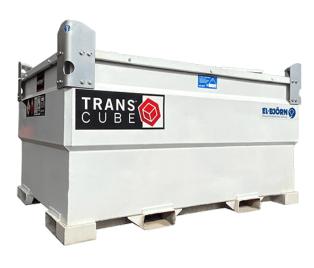

## **1000ltr Bunded Fuel Tank**

1000ltr Bunded Fuel Tank for use in combination with Diesel Generators.

- Capacity (Brim Full): 910ltr
- Capacity (Carrying): 884ltr
- Bund Material (Thickness): S235 (3mm)
- Inner Tank Material (Thickness): S235 (3mm)
- Dimensions H x W x D (mm): 1320 x 1150 x 1150
- Weight Unladen (kg): 514
- Weight Laden (kg): 1377 (approx.)
- Opening Size: To suit standard pump kit
- Design Standards: Bunded to COP Regulations (PPG2)
- Suitable for use on construction sites, industrial areas and events venues with access to outside space.