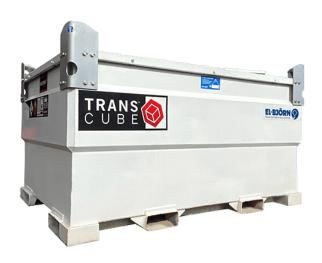

## 2000ltr Bunded Fuel Tank

2000ltr Bunded Fuel Tank for use in combination with Diesel Generators.

- Capacity (Brim Full): 2091ltr
- Bund Material (Thickness): S235 (3mm)
- Inner Tank Material (Thickness): S235 (3mm)
- Dimensions H x W x D (mm): 1320 x 2300 x 1150
- Weight Unladen (kg): 862
- Weight Laden (kg): 2662 (approx.)
- Opening Size: To suit standard pump kit
- Design Standards: Bunded to COP Regulations (PPG2)
- Suitable for use on construction sites, industrial areas and events venues with access to outside space.