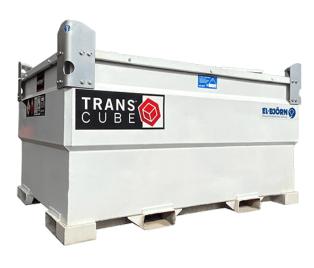

## **3000ltr Bunded Fuel Tank**

3000ltr Bunded Fuel Tank for use in combination with Diesel Generators.

- Capacity (Brim Full): 3000ltr
- Bund Material (Thickness): S235 (3mm)
- Inner Tank Material (Thickness): S235 (3mm)
- Dimensions H x W x D (mm): 1320 x 2300 x 1550
- Weight Unladen (kg): 991
- Weight Laden (kg): 3691 (approx.)
- Opening Size: To suit standard pump kit
- Design Standards: Bunded to COP Regulations (PPG2)
- Suitable for use on construction sites, industrial areas and events venues with access to outside space.