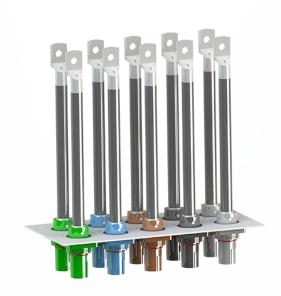

## 630A Pre-wired Powerlock Gland Plate – 2no 500A Per Phase

Powerlock equipped incoming gland plate intended to make a standard MOD.DU enclosure incomer a plug and play unit with single pole incoming cabling. The gland plate is provided prewired with 240mm cabling from powerlock connector to MCCB and accepts 2no 500A powerlock connectors per phase and neutral.

# **Product Benefits**

- · Converts MOD.DU enclosures to accept single pole cabling
- Prewired with 240mm cabling from powerlock connector to MCCB
- Accepts 2no 500A powerlock connectors per phase and neutral
- Contact us directly for purchases