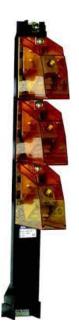

## **DK240mm Direct Connect Module**

Direct Connect cable module for use when connecting cabling up to 240mm directly to the MOD.DU range of enclosures. Particularly useful when forming a tower crane switch, or high current RCD plant switch as either an incoming or outgoing module. Direct Connect cable modules can be used when parallel cables are required, this is easily implemented by using one direct connect module per 4 core cables required. The user must ensure that the requirements of the applicable regulations for their application are used when using direct connect modules, as this module has no overcurrent, switching or earth leakage capabilities.

### **Product Benefits**

- Connecting cabling up to 240mm
- For use as with tower crane switches
- For use as high current RCD plant switch
- · Contact us directly for purchases

03-09-2025 | 07:14:16