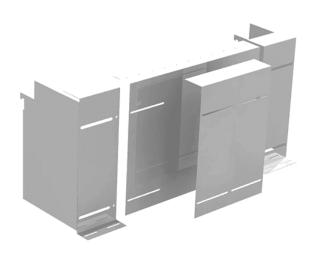

## **Lower MOD.DU Shroud Cover**

Our lower shroud covers fit securely within our MOD.DU enclosures and provide complete segregation of the lower half of the MCCB modules outgoing cables, with protection to IP2x. This product is able to be adjusted to the accurate width needed to cover the MCCB module cables, and comes complete with fixings to secure the shroud to our MOD.DU enclosures.

## **Product Benefits**

- Adjustable design
- Provides complete segregation for MCCB Units
- IP2x protection

16-06-2025 | 22:24:43