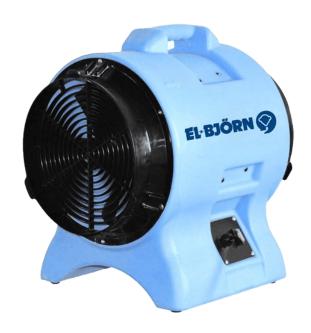

## **Vent TB 3850**

Our Vent TB 3850 is a Commercial Drying and Ventilation Fan runs off a low power consumption whilst delivering an impressive volume of air, all thanks to large and efficient fan blades. Lightweight in design, the Vent TB 3850 is equipped with a practical carrying handle and cord holder, making it easy to manoeuvre and reposition. This fan is perfectly suited for recirculating air within industrial or commercial spaces, drying floors and carpets in construction sites and event spaces. The fan can also be connected to a straight duct system up to 38 metres in length, ideal for extracting gases and smoke from tunnels, basements, buildings and in industrial settings. The fan housing is constructed from highly durable polypropylene and can easily be stacked for use, or easier transport and storage.

## **Product Benefits**

- Durable Rotomolded housing
- Stackable
- Equipped with practical carrying handle and cable holder
- Can be connected to duct system, max. 38m